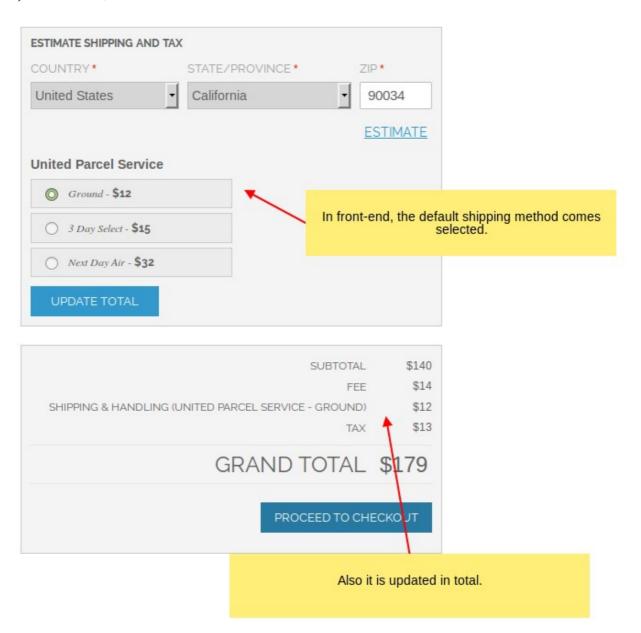

W] |
| <u> </u>                                                                                                                                              |  |               |              |
| Options                                                                                                                                               |  |               |              |
|                                                                                                                                                       |  |               |              |
| After installing the extension, go to admin -> System -> Configuration -> Sales -> Shipping setting  Here are the setting for default shipping quote. |  |               |              |

2) In front-end, it will look like this.