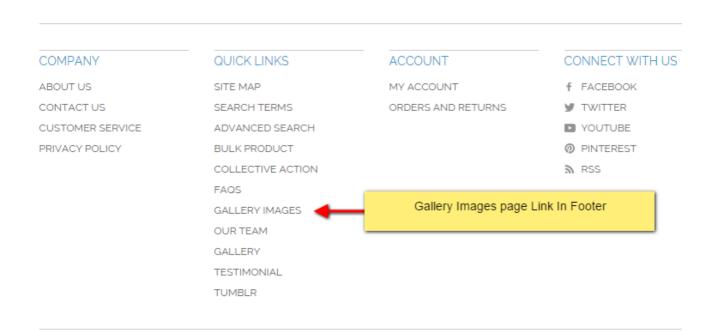

## **<u>2. Frontend view:</u>**

To see the gallery in front, find the path of gallery page in footer.

© 2014 Madison Island. All Rights Reserved.

This is the lite box that opens when we click on image.

GALLERY IMAGES

Page 1 of 2 1 2 Next

8 Item(s)

Go To Footer Section And Find GALLERY IMAGES link For Gallery page

Page 1 of 2 1 2 Next

8 Item(s)