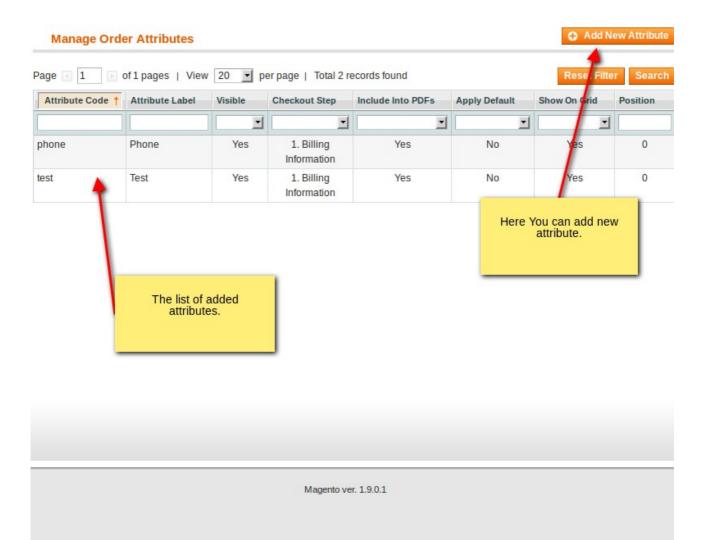

### 2. Manage Order Attribute:

Go to Sales -> Manage Order Attributes Here You can Add or Edit Order Attributes

Help Us Keep Magento Healthy - Report All Bugs

Interface Locale: English (United States) / English ✓