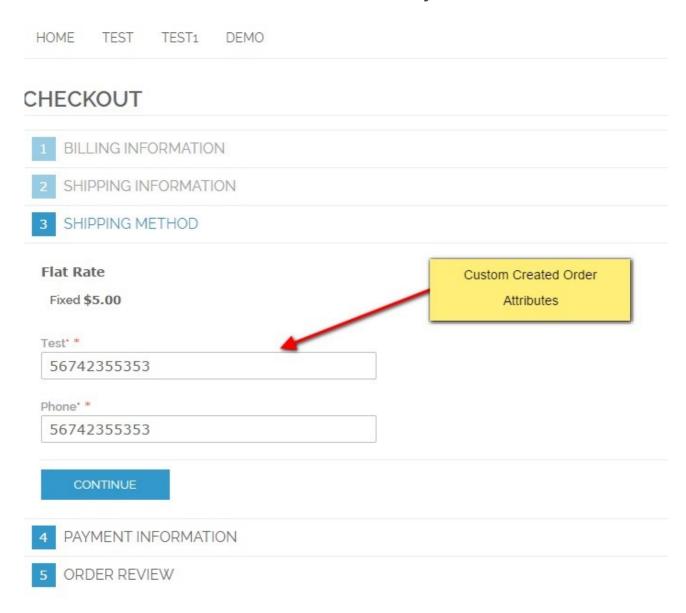

### 4. Front Side:

The attribute shows at front side in which section you are added that.