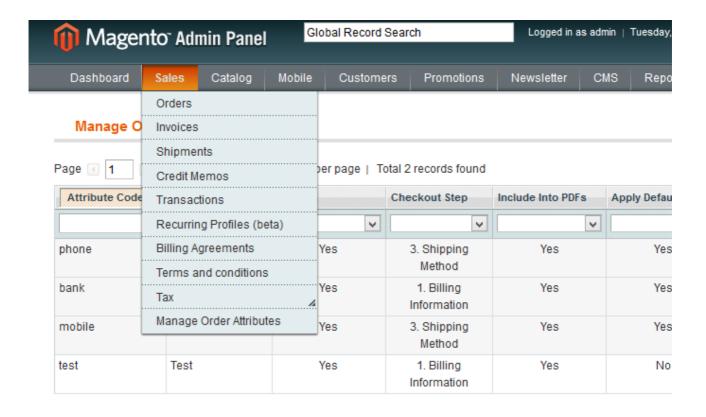

### 2. Manage Order Attribute:

Go to Sales -> Manage Order Attributes Here You can Add or Edit Order Attributes

Help Us Keep Magento Healthy - Report All Bugs

Interface Locale: English (United States) / English ✓