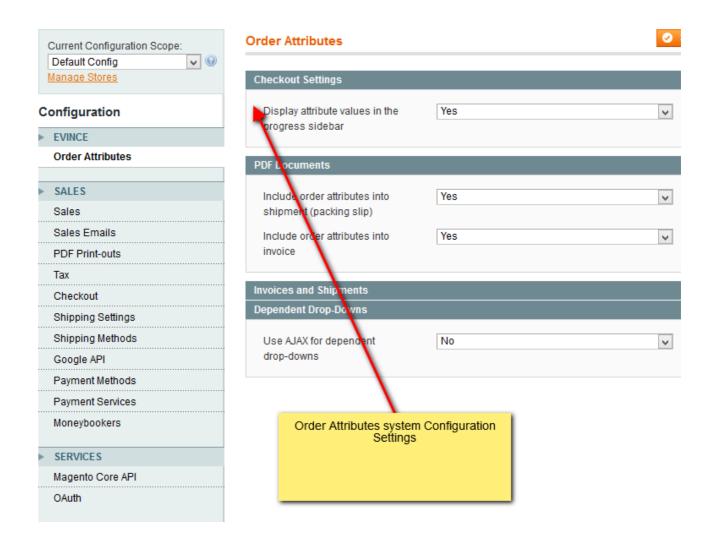

# **Evince Order Attributes**



**User Manual** 

**Support:** 

support@evincedev.com

## 1. Configure Extension:



### 2. Manage Order Attribute:

Go to Sales -> Manage Order Attributes Here You can Add or Edit Order Attributes



Help Us Keep Magento Healthy - Report All Bugs

Interface Locale: English (United States) / English ✓



#### 3. Add new Attribute:





Include Into PDF Documents

Automatically Apply Default Value



## Go To Admin -> Sales -> Manage Order Attributes for

|                                       | create New attrit                                                                                                 |             |
|---------------------------------------|-------------------------------------------------------------------------------------------------------------------|-------------|
| Attribute Properties                  |