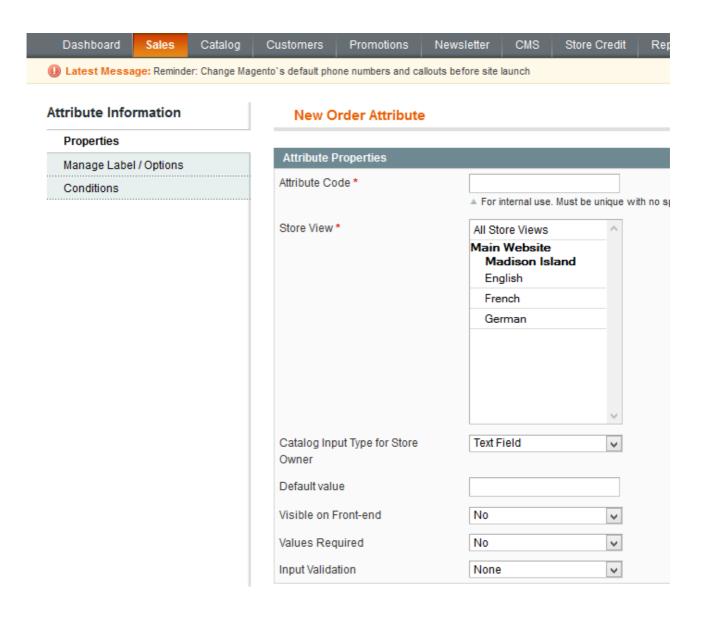

#### 3. Add new Attribute:

Include Into PDF Documents

Automatically Apply Default Value

## Go To Admin -> Sales -> Manage Order Attributes for

|                                       | create New attrit                                                                                                 |             |
|---------------------------------------|-------------------------------------------------------------------------------------------------------------------|-------------|
| Attribute Properties                  |                                                                                                                   |             |
| Attribute Code *                      |                                                                                                                   |             |
|                                       | A For internal use. Must be unique with no space                                                                  | es .        |
| Catalog Input Type for Store<br>Owner | Text Field                                                                                                        | ▼           |
| Default value                         |                                                                                                                   |             |
| Visible on Front-end                  | No                                                                                                                | •           |
| Values Required                       | No                                                                                                                | ▼           |
| Input Validation                      | None                                                                                                              | •           |
| Attribute Configuration               |                                                                                                                   |             |
| Show On Checkout Step                 | 1. Shipping Method                                                                                                | •           |
| Display Sorting Order                 |                                                                                                                   |             |
|                                       | A Numeric, used in front-end to sort attributes                                                                   | <del></del> |
| Save Entered Value For Future         | No                                                                                                                | ▼           |
| Checkout                              | ut ▲ If set to "Yes", previously entered value will be used during checkout. Works for registered customers only. |             |
| Show on Admin Grids                   | No                                                                                                                | ▼           |
| Include Into HTML Print-out           | No                                                                                                                | •           |